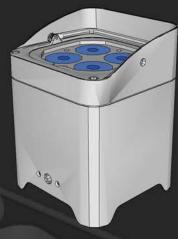

## **ENVIRONMENTAL LIGHTING - 4 LIGHT KIT \$3,999**

- $\cdot$  (4) wireless, IP65 rated, battery powered up-light with 96 single color (red, green, blue, and amber) LEDs that is controlled by W-DMX or IR remote
- · Drop in case for easy storage and recharging of the battery
- · Magnetic diffuser filter included
- · 9 hours of operation at full output with a recharge time of 6 hours
- ·Built in automated programs recallable by IR, W-DMX or manually
- ·90-degree rotation of the panel from the base for easy direction of light
- ·M12 threaded insert for easy clamp installation and a Kensington lock position for securing your investment
- · IP65 rating for temporary outdoor usage