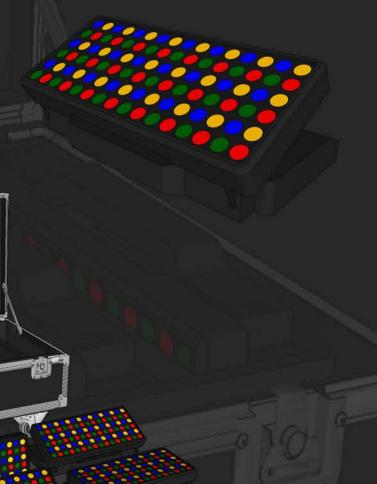

#### FRONT LIGHTING - 2 LIGHT KIT \$949

- ·(2) 12"x15"x2" LED Panels w/ Stands
- ·(2) Removable 4-Way Barndoors
- · IR Remote Capability
- ·(2) V-Mount Battery Plates
- ·(2) Multi-Voltage AC Adapters
- ·(2) Diffusion Filters
- ·Color Temperature: 3200-5600K, CRI: 96+
- ·Beam Angle: 45 Degrees
- ·DMX In & Out, PWM Dimming Technology
- · Road Case for storage and transport

## FRONT LIGHTING - 3 LIGHT KIT \$1,299

PAGE 3 OF 5