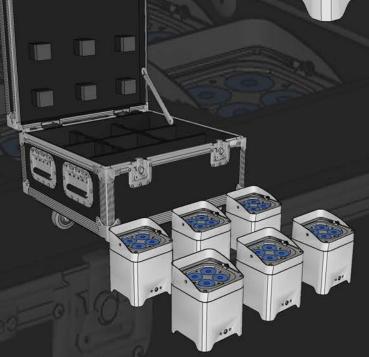

## **ENVIRONMENTAL LIGHTING - 6 LIGHT KIT \$4,099**

- $\cdot$  (6) wireless IP65 rated battery powered up-light with four high powered quad colored RGBA LEDs that is controlled by W-DMX or IR remote
- ·Chrome exterior for blending into its surroundings
- · Drop in charging case for easy storage and recharging of the battery
- $\cdot$  8 hours of operation at full output with a recharge time of 5 hours
- · Built in automated programs recallable by IR, WDMX or manually
- $\cdot$  M12 threaded insert for easy clamp installation and a Kensington lock position for securing your investment