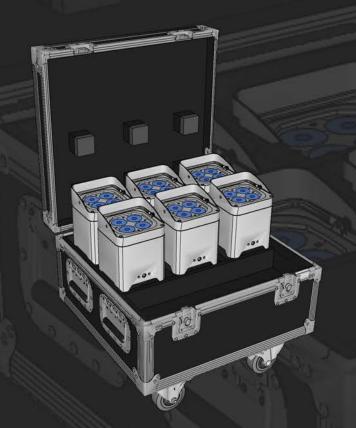

## **ENVIRONMENTAL LIGHTING - 6 LIGHT KIT \$4,099**

- $\cdot$  (6) wireless IP65 rated battery powered up-light with four high powered quad colored RGBA LEDs that is controlled by W-DMX or IR remote
- ·Chrome exterior for blending into its surroundings
- · Drop in charging case for easy storage and recharging of the battery
- $\cdot$  8 hours of operation at full output with a recharge time of 5 hours
- · Built in automated programs recallable by IR, WDMX or manually
- $\cdot$  M12 threaded insert for easy clamp installation and a Kensington lock position for securing your investment