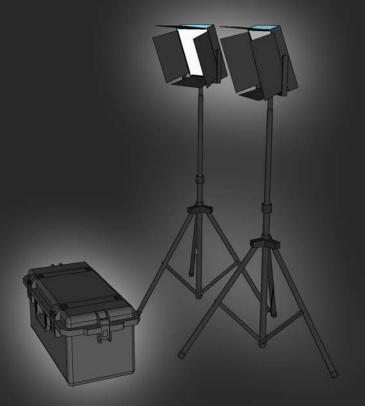

#### FRONT LIGHTING - 2 LIGHT KIT \$949

- ·(2) 12"x15"x2" LED Panels w/ Stands
- ·(2) Removable 4-Way Barndoors
- · IR Remote Capability
- ·(2) V-Mount Battery Plates
- ·(2) Multi-Voltage AC Adapters
- ·(2) Diffusion Filters
- ·Color Temperature: 3200-5600K, CRI: 96+
- ·Beam Angle: 45 Degrees
- ·DMX In & Out, PWM Dimming Technology
- · Road Case for storage and transport