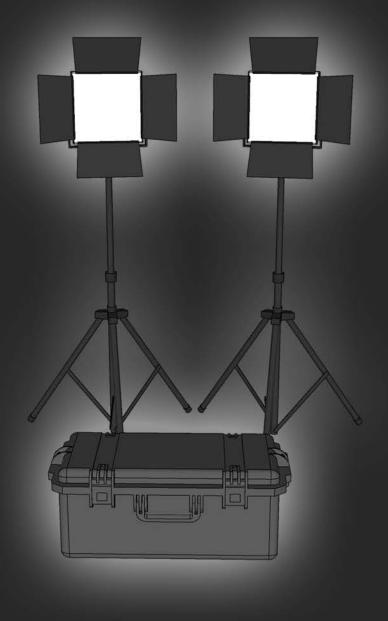

#### FRONT LIGHTING - 2 LIGHT KIT \$949

- ·(2) 12"x15"x2" LED Panels w/ Stands
- ·(2) Removable 4-Way Barndoors
- · IR Remote Capability
- ·(2) V-Mount Battery Plates
- ·(2) Multi-Voltage AC Adapters
- ·(2) Diffusion Filters
- ·Color Temperature: 3200-5600K, CRI: 96+
- ·Beam Angle: 45 Degrees
- ·DMX In & Out, PWM Dimming Technology
- · Road Case for storage and transport