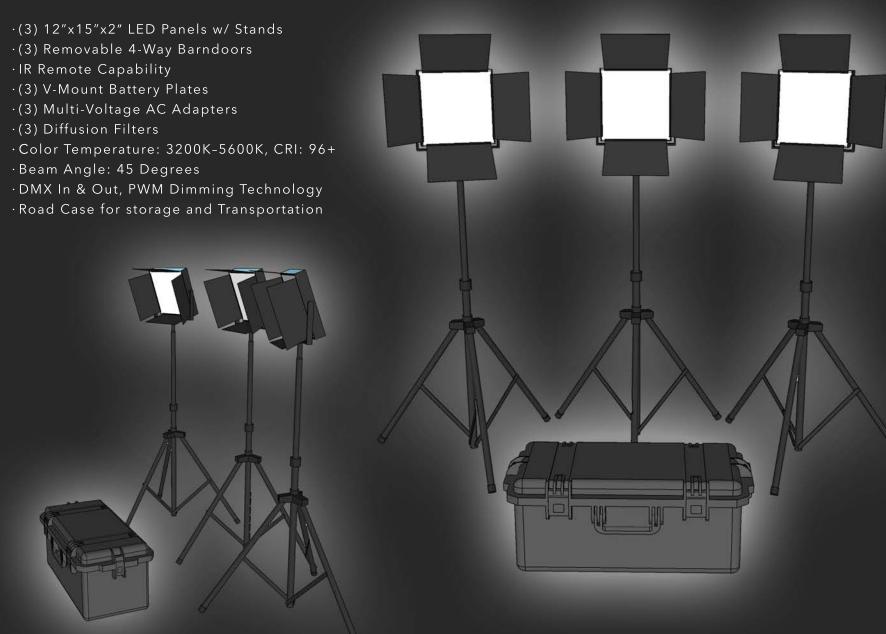

quality of your broadcast by using these light kits to evenly light your subjects and make your backgrounds vibrant and engaging.

#### Index

| Front Lighting - 2 Light Kit         |     |
|--------------------------------------|-----|
| Front Lighting - 3 Light Kit         |     |
| Environmental Lighting - 4 Light Kit | . 4 |
| Environmental Lighting - 4 Light Kit | ŗ   |

#### FRONT LIGHTING - 2 LIGHT KIT \$949

- ·(2) 12"x15"x2" LED Panels w/ Stands
- ·(2) Removable 4-Way Barndoors
- · IR Remote Capability
- ·(2) V-Mount Battery Plates
- ·(2) Multi-Voltage AC Adapters
- ·(2) Diffusion Filters
- ·Color Temperature: 3200-5600K, CRI: 96+
- ·Beam Angle: 45 Degrees
- ·DMX In & Out, PWM Dimming Technology
- · Road Case for storage and transport





## FRONT LIGHTING - 3 LIGHT KIT \$1,299



PAGE 3 OF 5

## **ENVIRONMENTAL LIGHTING - 4 LIGHT KIT \$3,999**

- $\cdot$  (4) wireless, IP65 rated, battery powered up-light with 96 single color (red, green, blue, and amber) LEDs that is controlled by W-DMX or IR remote
- · Drop in case for easy storage and recharging of the battery
- · Magnetic diffuser filter included
- · 9 hours of operation at full output with a recharge time of 6 hours
- ·Built in automated programs recallable by IR, W-DMX or manually
- ·90-degree rotation of the panel from the base for easy direction of light
- ·M12 threaded insert for easy clamp installation and a Kensington lock position for securing your investment
- · IP65 rating for temporary outdoor usage





## **ENVIRONMENTAL LIGHTING - 6 LIGHT KIT \$4,099**

- $\cdot$  (6) wireless IP65 rated battery